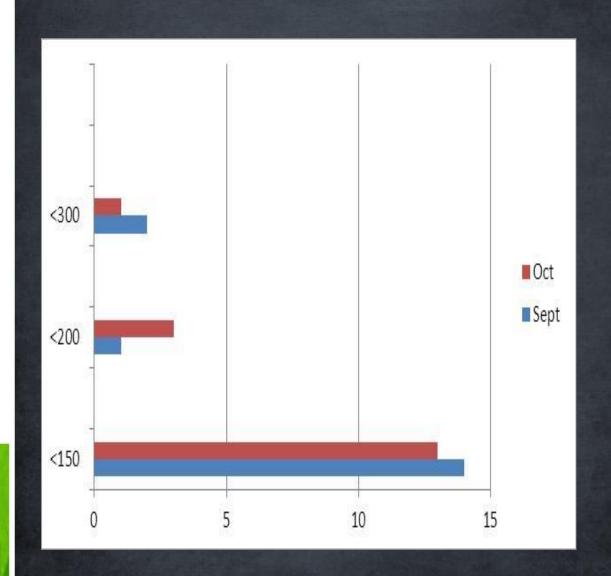

## Nice job!

Those with cholesterol level >200 decreased!

**Average** ↓ **13** 

Range -35 to +3

### **GREAT!**

Oct – no one had LDL >150!

Average ↓ 5

Range -25 to +6

## Nice job!

**Average** ↓ **13** 

Range -62 to +13

#### Triglycerides