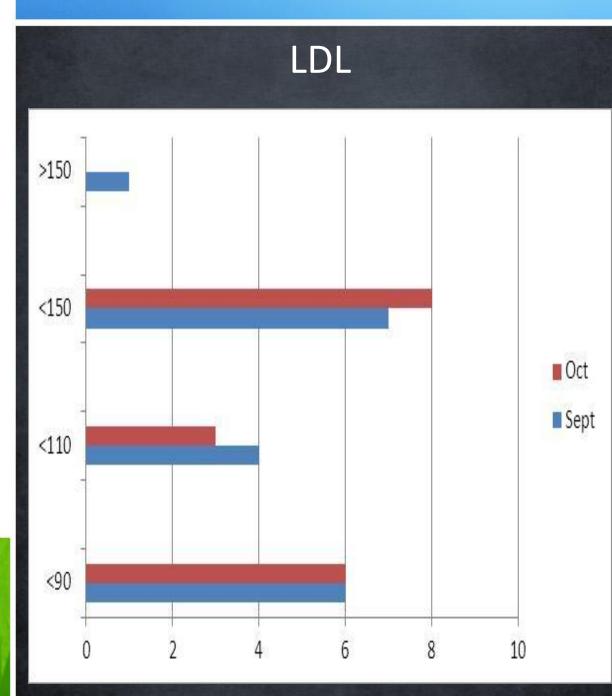

wn          | Monday, October 22   | 6pm-8:30pm |
| From Despair to Destiny                     | Thursday, October 25 | 6pm-8:30pm |
| Heartscreen                                 | Sunday, October 28   | 7am-9am    |
| Graduation                                  | Thursday, November 1 | 6pm-8:30pm |

Markey Wall Washington Washington Wall Washington

# October 2012 Class RESULTS



# Lifestyle improvements!

Better food choices

Breakfast like a king, lunch like a prince, supper like a pauper

Started or increased exercise

Better rest/sleep habits

Dropped pounds!

Average loss of 6 pounds

Most lost - 18 pounds!

## Nice job!

Those with cholesterol level >200 decreased!

**Average** ↓ **13** 

Range -35 to +3



### **GREAT!**

Oct – no one had LDL >150!

Average ↓ 5

Range -25 to +6



## Nice job!

**Average** ↓ **13** 

Range -62 to +13

#### Triglycerides









## NEXT COURSE TO BE HELD JANUARY 2013

**COME JOIN US!** 

#### **HEALTHY BY CHOICE NOT BY CHANCE!**

Some Many Company of the C