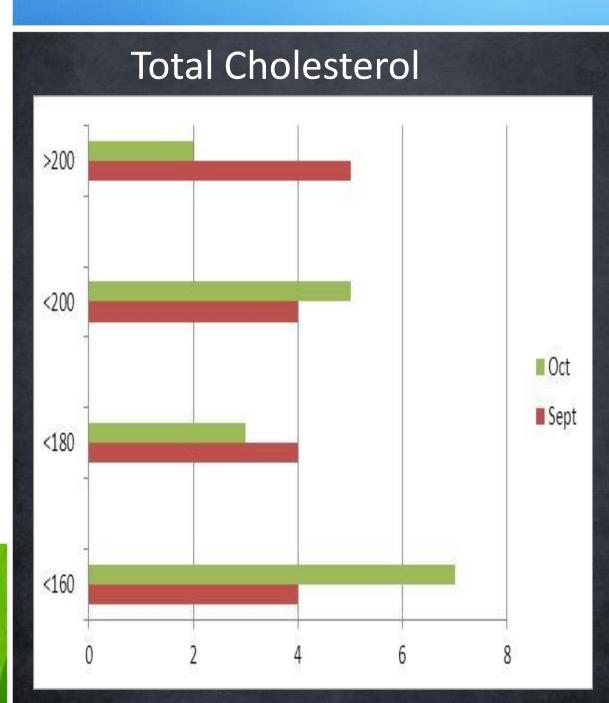

## Nice job!

Those with cholesterol level >200 decreased!

**Average** ↓ **13** 

Range -35 to +3